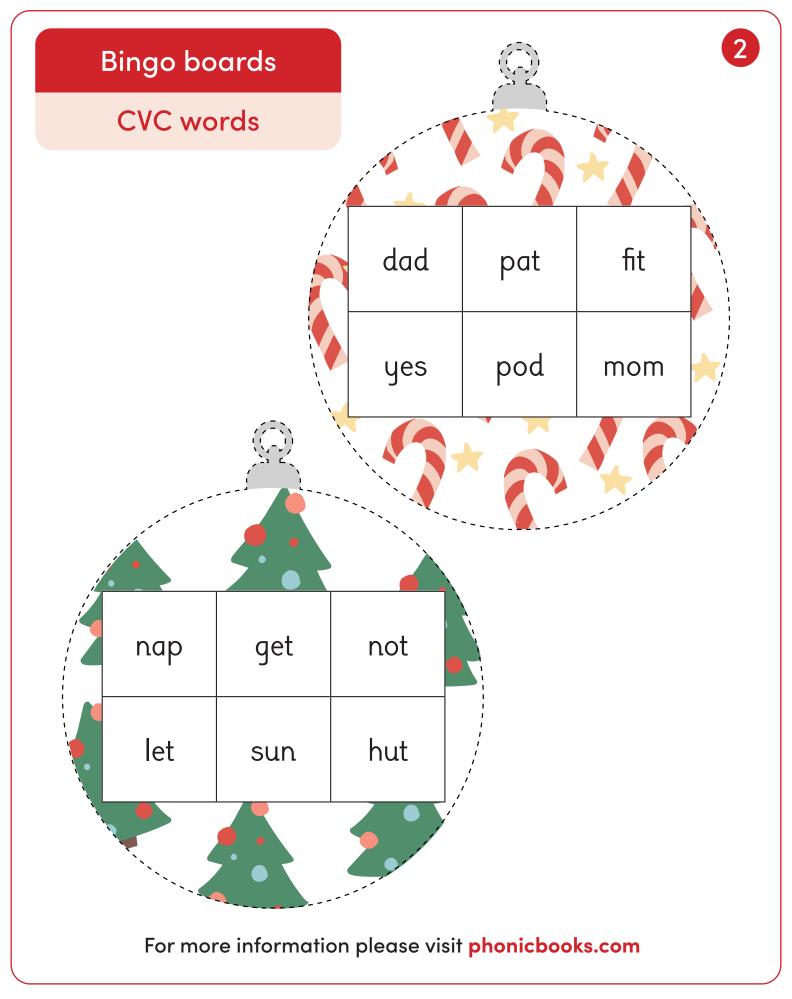

# Bingo calling card

### **CVC** words

| hat | dad | man | nap | sad | pat |
|-----|-----|-----|-----|-----|-----|
| fan | get | jet | let | vet | pen |
| yes | fed | bed | hid | did | bit |
| fit | lip | pin | him | zip | got |
| lot | top | dot | pod | not | hop |
| hut | nut | mom | pug | sun | fun |

For more information please visit phonicbooks.com