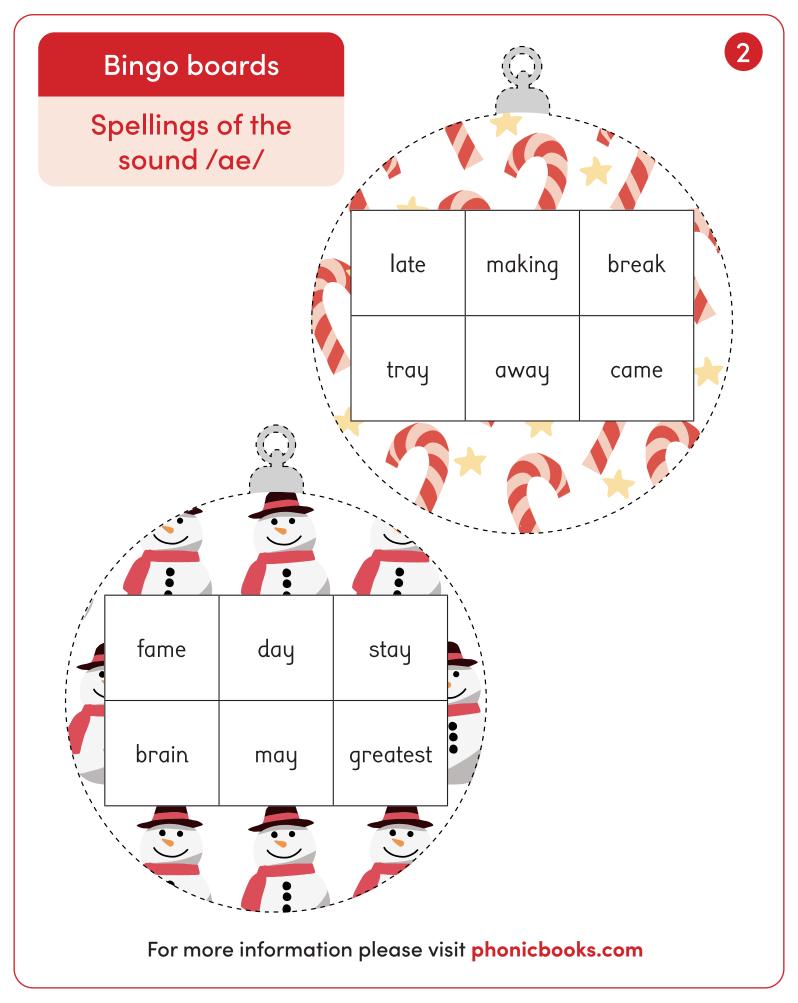

### Spellings of the sound /ae/

| rain   | hail     | aim   | train | paint | brain    |
|--------|----------|-------|-------|-------|----------|
| sprain | April    | apron | acorn | baby  | table    |
| able   | making   | way   | say   | day   | play     |
| stay   | away     | tray  | may   | great | greatest |
| break  | breaking | steak | came  | made  | game     |
| make   | gate     | late  | same  | lake  | fame     |