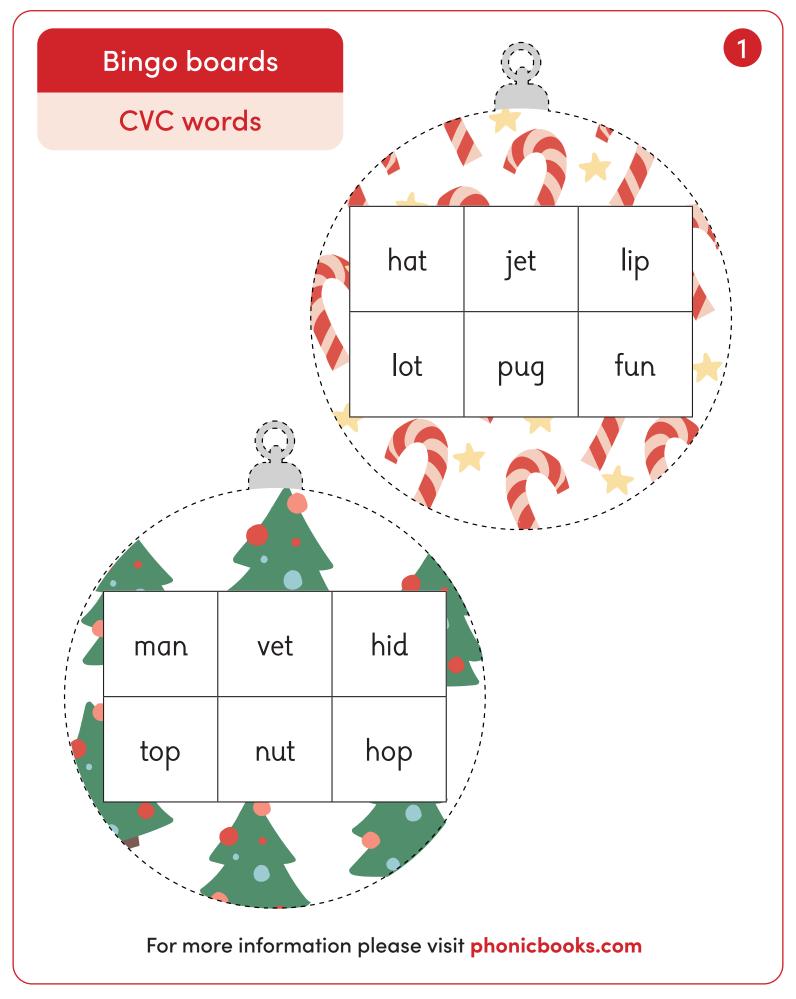

# Bingo calling card

### **CVC** words

| hat | dad | man | nap | sad | pat |
|-----|-----|-----|-----|-----|-----|
| fan | get | jet | let | vet | pen |
| yes | fed | bed | hid | did | bit |
| fit | lip | pin | him | zip | got |
| lot | top | dot | pod | not | hop |
| hut | nut | mom | pug | sun | fun |

For more information please visit phonicbooks.com