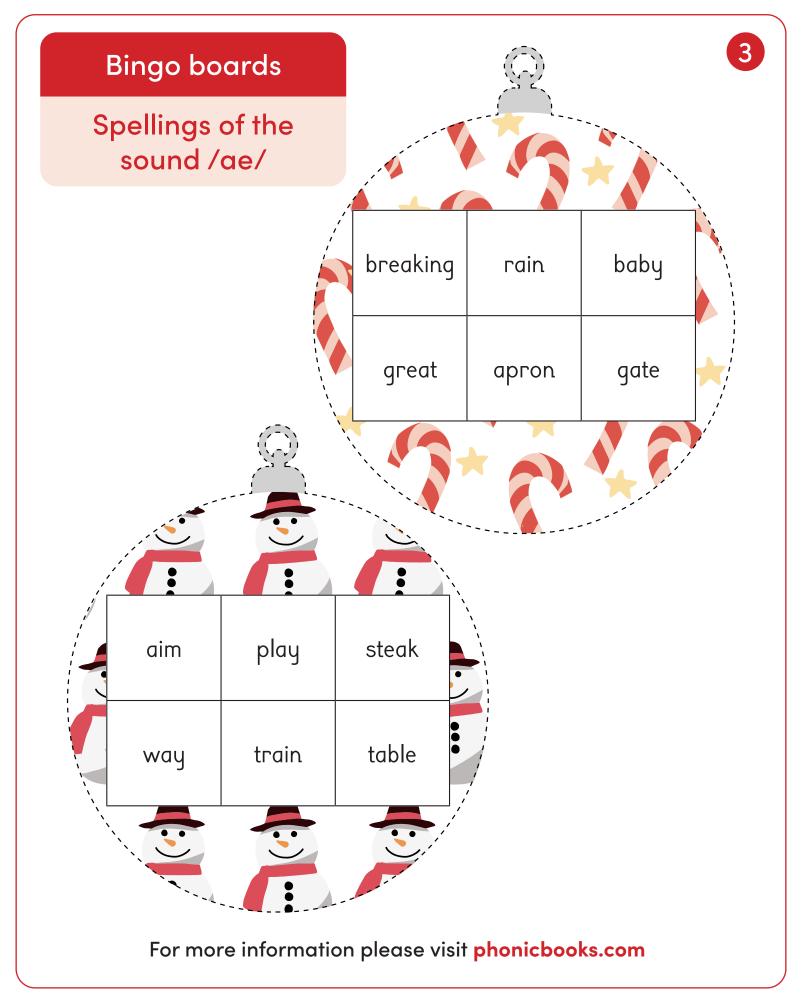

## Bingo calling card

### Spellings of the sound /ae/

| rain   | hail     | aim   | train | paint | brain    |
|--------|----------|-------|-------|-------|----------|
| sprain | April    | apron | acorn | baby  | table    |
| able   | making   | way   | say   | day   | play     |
| stay   | away     | tray  | may   | great | greatest |
| break  | breaking | steak | came  | made  | game     |
| make   | gate     | late  | same  | lake  | fame     |