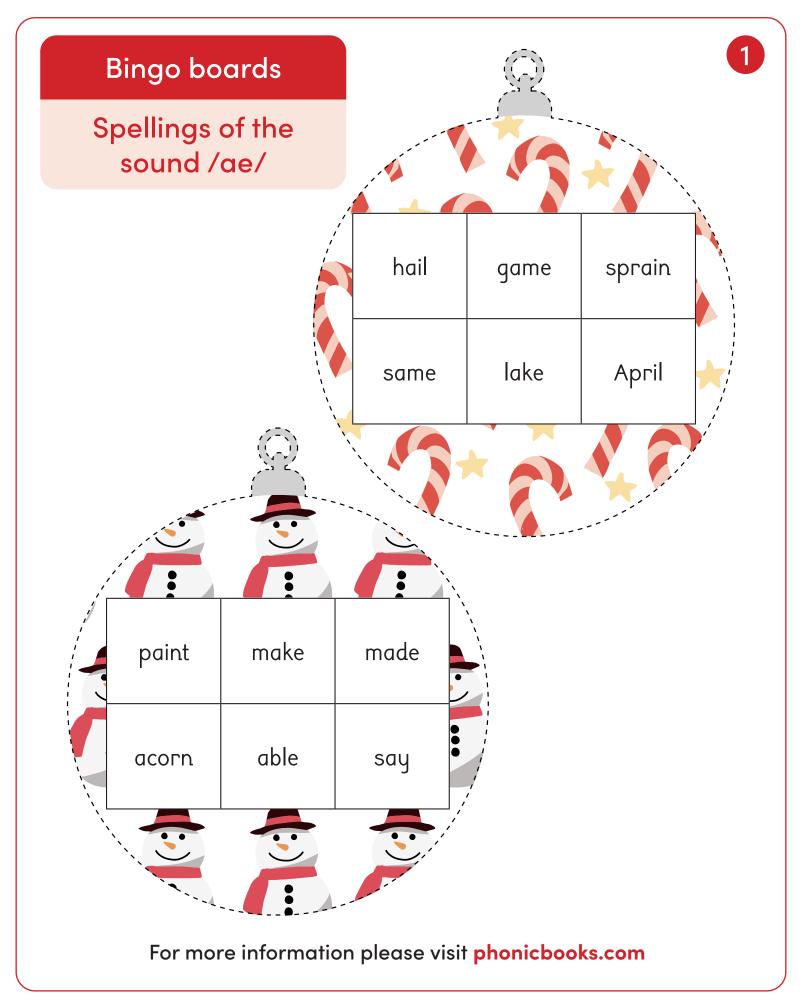

### Spellings of the sound /ae/

| rain   | hail     | aim   | train | paint | brain    |
|--------|----------|-------|-------|-------|----------|
| sprain | April    | apron | acorn | baby  | table    |
| able   | making   | way   | say   | day   | play     |
| stay   | away     | tray  | may   | great | greatest |
| break  | breaking | steak | came  | made  | game     |
| make   | gate     | late  | same  | lake  | fame     |